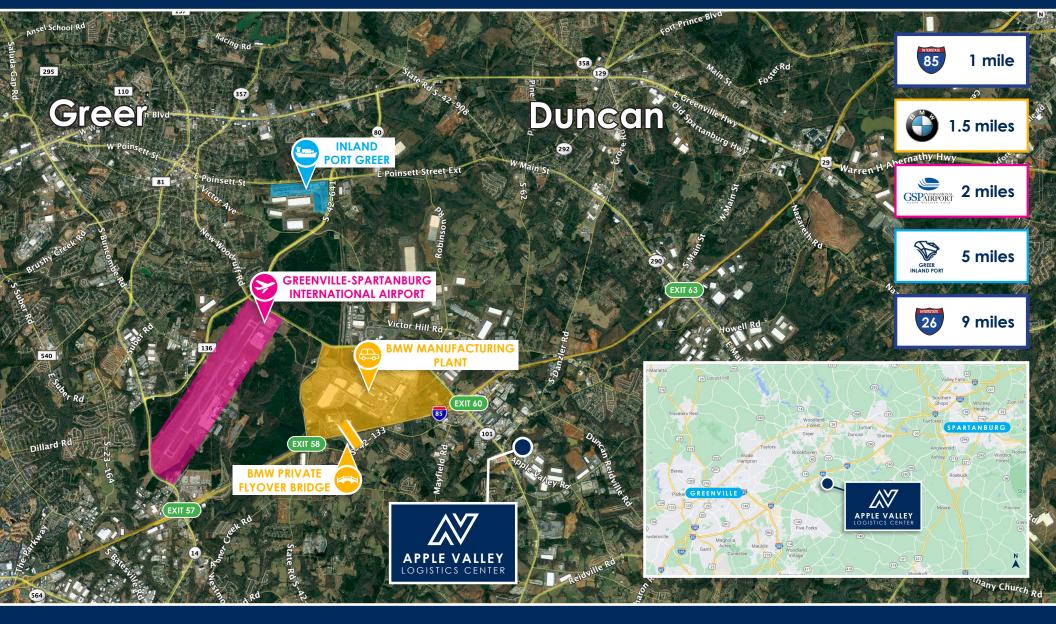

# PROPERTY HIGHLIGHTS

ANY COLUMNS

Central Location in Greenville – Spartanburg MSA in Hwy 101 Corridor

Proximity to GSP International Airport, BMW, BMW's Private Flyover Bridge (Under Construction) and the Inland Port

- Excellent Ingress / Egress to I-85 via Hwy 101
- Ability to provide a campus-like environment with tenant controlled auto and trailer parking
  - Ability to Subdivide to +/-50,000 SF

0

44 Docks, 2 Drive In Doors

### **LOCATION OVERVIEW**

Marcus Cornelius, SIOR Senior Vice President | CBRE +1 864 527 6081 marcus.corneliusiv@cbre.com Campbell Lewis, SIOR Senior Vice President | CBRE +1 864 527 6041 campbell.lewis@cbre.com Ryan Koop, SIOR Partner | Panattoni Development +1 864 200 6527 rkoop@panattoni.com