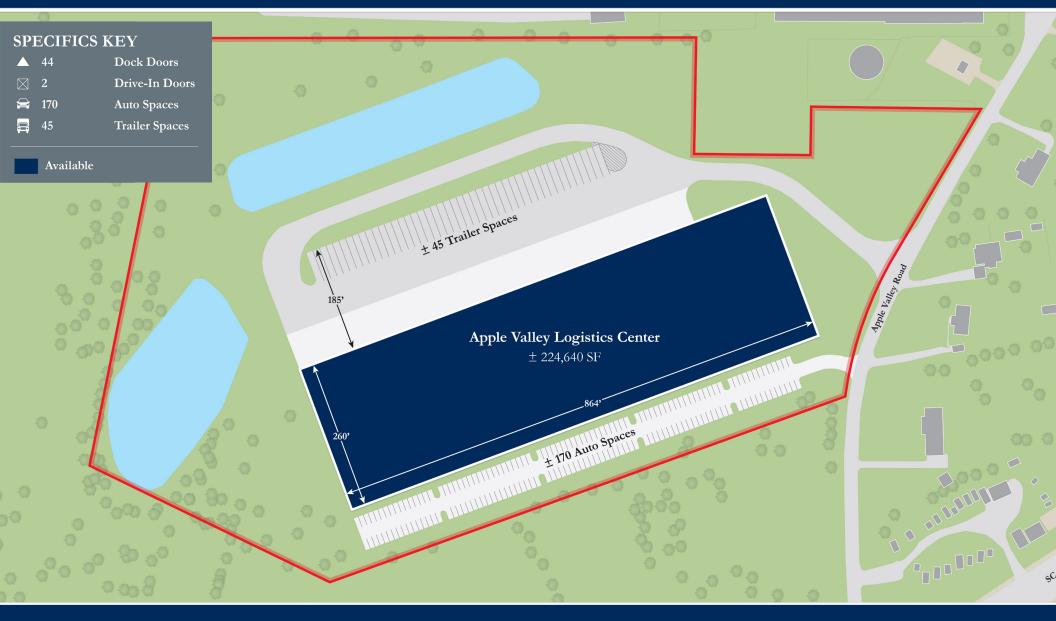

- Excellent Ingress / Egress to I-85 via Hwy 101
- Ability to provide a campus-like environment with tenant controlled auto and trailer parking
  - Ability to Subdivide to +/-50,000 SF

0

44 Docks, 2 Drive In Doors

Base Building to be Delivered Move-In Ready -2,300 SF of Office, 22 of the 44 Docks w/ Levelers

### SITE PLAN

Campbell Lewis, SIOR Senior Vice President | CBRE +1 864 527 6041 campbell.lewis@cbre.com Ryan Koop, SIOR Partner | Panattoni Development +1 864 200 6527 rkoop@panattoni.com