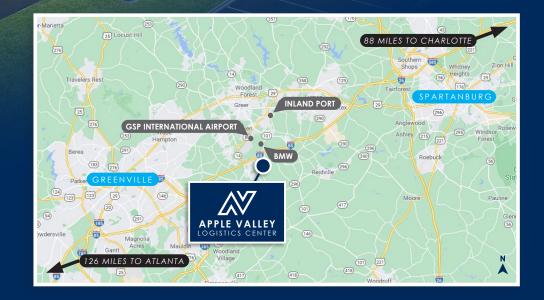

# PROPERTY HIGHLIGHTS

ANY COLUMNS

Central Location in Greenville – Spartanburg MSA in Hwy 101 Corridor

Proximity to GSP International Airport, BMW, BMW's Private Flyover Bridge (Under Construction) and the Inland Port

### **LOCATION OVERVIEW**

Marcus Cornelius, SIOR Senior Vice President | CBRE +1 864 527 6081 marcus.corneliusiv@cbre.com Campbell Lewis, SIOR Senior Vice President | CBRE +1 864 527 6041 campbell.lewis@cbre.com Ryan Koop, SIOR Partner | Panattoni Development +1 864 200 6527 rkoop@panattoni.com

## WHY UPSATE, SC?

The Greenville-Spartanburg area is the most active business district in South Carolina. With a host of businesses and central Southeast connectivity, the area is home to 1.6M People and some of the Southeast's largest companies.