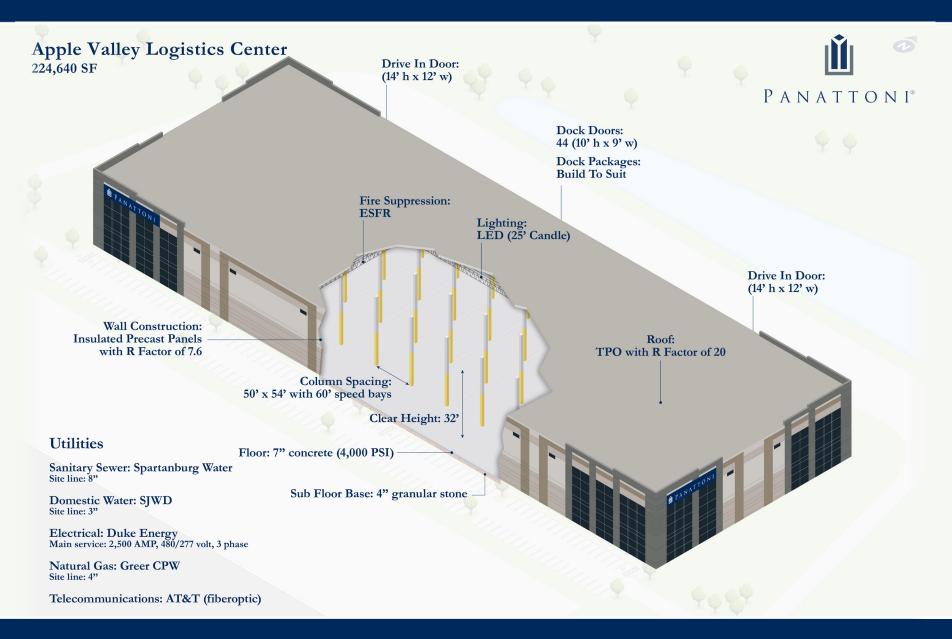

le-Spartanburg MSA)

# PROPERTY HIGHLIGHTS

ANY COLUMNS

Central Location in Greenville – Spartanburg MSA in Hwy 101 Corridor

Proximity to GSP International Airport, BMW, BMW's Private Flyover Bridge (Under Construction) and the Inland Port

- Excellent Ingress / Egress to I-85 via Hwy 101
- Ability to provide a campus-like environment with tenant controlled auto and trailer parking
  - Ability to Subdivide to +/-50,000 SF



0



44 Docks, 2 Drive In Doors

Base Building to be Delivered Move-In Ready -2,300 SF of Office, 22 of the 44 Docks w/ Levelers



### SITE PLAN













Campbell Lewis, SIOR Senior Vice President | CBRE +1 864 527 6041 campbell.lewis@cbre.com Ryan Koop, SIOR Partner | Panattoni Development +1 864 200 6527 rkoop@panattoni.com



### **BUILDING SPECIFICATIONS**



### Marcus Cornelius, SIOR

Senior Vice President | CBRE +1 864 527 6081 marcus.corneliusiv@cbre.com Campbell Lewis, SIOR Senior Vice President | CBRE +1 864 527 6041 campbell.lewis@cbre.com Ryan Koop, SIOR Partner | Panattoni Development +1 864 200 6527 rkoop@panattoni.com



### **LOCATION OVERVIEW**



Marcus Cornelius, SIOR Senior Vice President | CBRE +1 864 527 6081 marcus.corneliusiv@cbre.com Campbell Lewis, SIOR Senior Vice President | CBRE +1 864 527 6041 campbell.lewis@cbre.com Ryan Koop, SIOR Partner | Panattoni Development +1 864 200 6527 rkoop@panattoni.com



## WHY UPSATE, SC?

The Greenville-Spartanburg area is the most active business district in South Carolina. With a host of businesses and central Southeast connectivity, the area is home to 1.6M People and some of the