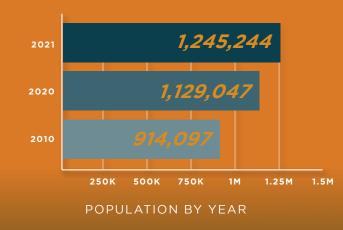

te www.cflilp.com





## **PROPERTY OVERVIEW**

The Central Florida Integrated Logistics Park is 930 acres of developable land that can accommodate over 8 million sq ft of development in proximity to major thoroughfares and the CSX Rail Intermodal Facility. The park's strong infrastructure of utilities can accommodate a wide variety of users from food and cold storage to manufacturers and statewide logistics companies.





# OPPORTUNITY ZONE



## DEVELOPMENT FRIENDLY CITY & COUNTY, INCENTIVES AVAILABLE:



Polk County Ad Valorem Tax Exemption (AVTE) Polk County Impact Fee Mitigation Program Duke Energy Economic Development Rider Program TECO Energy Economic Development Rider Program Foreign Trade Zone (FTZ 79)



Click or scan here for more information

### **POPULATION** (30M RADIUS)





### EMPLOYMENT (30 M RADIUS)

413,224

39,179

BUSINESSES



LABOR FORCE

# AVAILABLE NOW

### 1.2 MSF SPEC BUILDING | 40' CLEAR HEIGHT | CLASS A | CROSS-DOCK | ESFR

| BLDG #1         |               |
|-----------------|---------------|
| Total SF        | 1,217,534 SF  |
| Spec Office     | 2,094 SF      |
| Clear Height    | 40'           |
| Dimensions      | 1,872' x 650' |
| Column Spacing  | 53' x 52'     |
| Speed Bay       | 60'           |
| Dock Doors      | 132           |
| Dock Levelers   | 104           |
| Drive-In        | 4             |
| Truck Court     | 135′          |
| Trailer Parking | 468           |
| Auto Parking    | 376           |
| Sprinklers      | ESFR          |
| Power           | 3p - 3000a    |



| BLDG # 1A EXPANSION |            |
|------------