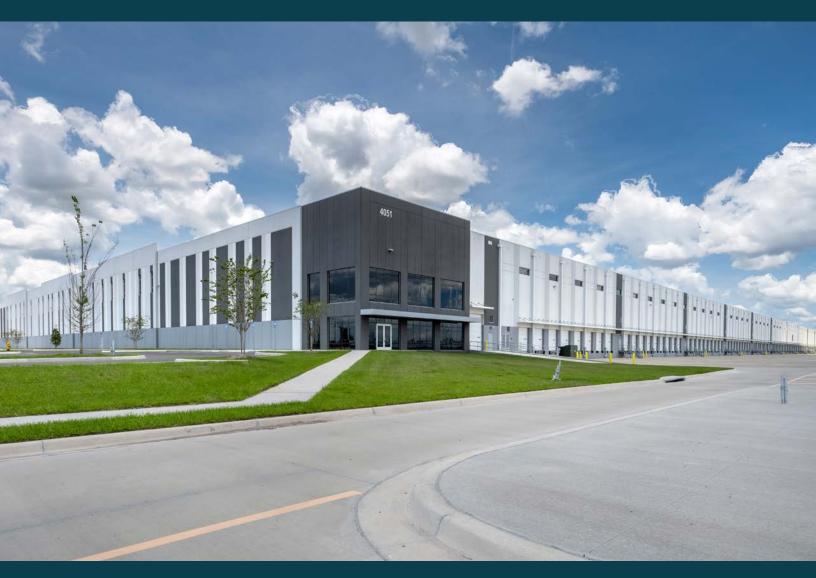

# CENTRAL FLORIDA INTEGRATED LOGISTICS PARK

4051 Logistics Parkway Winter Haven, FL 33884

1.2 MSF SPEC BUILDING | 40' CLEAR HEIGHT | CLASS A | CROSS-DOCK | ESFR

Scan or click to visit website www.cflilp.com

## **PROPERTY OVERVIEW**

The Central Florida Integrated Logistics Park is 930 acres of developable land that can accommodate over 8 million sq ft of development in proximity to major thoroughfares and the CSX Rail Intermodal Facility. The park's strong infrastructure of utilities can accommodate a wide variety of users from food and cold storage to manufacturers and statewide logistics companies.

### 1.2 MSF SPEC BUILDING | 40' CLEAR HEIGHT | CLASS A | CROSS-DOCK | ESFR

| BLDG #1         |               |
|-----------------|---------------|
| Total SF        | 1,217,534 SF  |
| Spec Office     | 2,094 SF      |
| Clear Height    | 40'           |
| Dimensions      | 1,872' x 650' |
| Column Spacing  | 53' x 52'     |
| Speed Bay       | 60'           |
| Dock Doors      | 132           |
| Dock Levelers   | 104           |
| Drive-In        | 4             |
| Truck Court     | 135′          |
| Trailer Parking | 468           |
| Auto Parking    | 376           |
| Sprinklers      | ESFR          |
| Power           | 3p - 3000a    |