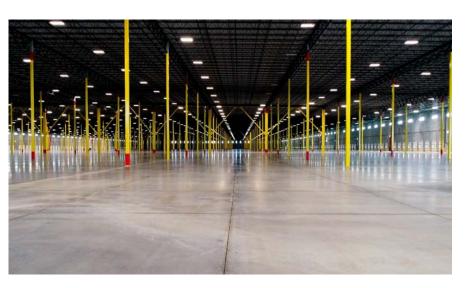

# AVAILABLE NOW

### 1.2 MSF SPEC BUILDING | 40' CLEAR HEIGHT | CLASS A | CROSS-DOCK | ESFR

| BLDG #1         |               |
|-----------------|---------------|
| Total SF        | 1,217,534 SF  |
| Spec Office     | 2,094 SF      |
| Clear Height    | 40'           |
| Dimensions      | 1,872' x 650' |
| Column Spacing  | 53' x 52'     |
| Speed Bay       | 60'           |
| Dock Doors      | 132           |
| Dock Levelers   | 104           |
| Drive-In        | 4             |
| Truck Court     | 135′          |
| Trailer Parking | 468           |
| Auto Parking    | 376           |
| Sprinklers      | ESFR          |
| Power           | 3p - 3000a    |