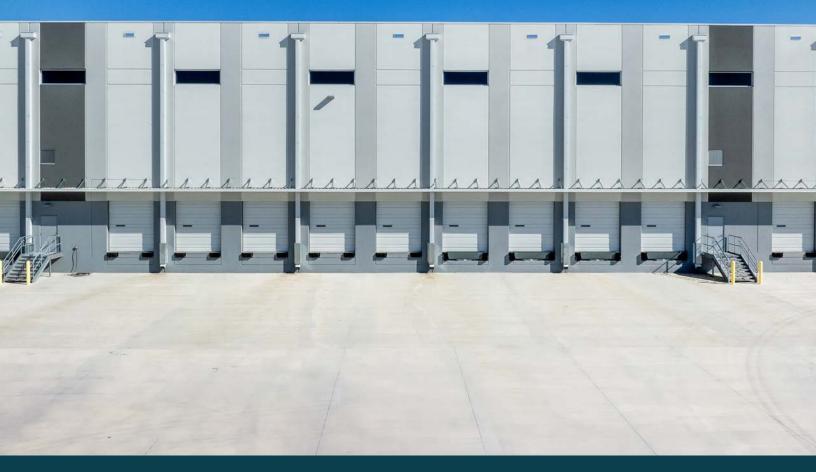

### 1.2 MSF SPEC BUILDING | 40' CLEAR HEIGHT | CLASS A | CROSS-DOCK | ESFR

| BLDG #1         |               |
|-----------------|---------------|
| Total SF        | 1,217,534 SF  |
| Spec Office     | 2,094 SF      |
| Clear Height    | 40'           |
| Dimensions      | 1,872' x 650' |
| Column Spacing  | 53' x 52'     |
| Speed Bay       | 60'           |
| Dock Doors      | 132           |
| Dock Levelers   | 104           |
| Drive-In        | 4             |
| Truck Court     | 135′          |
| Trailer Parking | 468           |
| Auto Parking    | 376           |
| Sprinklers      | ESFR          |
| Power           | 3p - 3000a    |