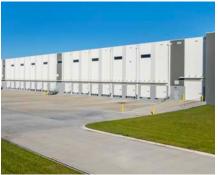

# AVAILABLE NOW

### 1.2 MSF SPEC BUILDING | 40' CLEAR HEIGHT | CLASS A | CROSS-DOCK | ESFR

| BLDG #1         |               |
|-----------------|---------------|
| Total SF        | 1,217,534 SF  |
| Spec Office     | 2,094 SF      |
| Clear Height    | 40'           |
| Dimensions      | 1,872' x 650' |
| Column Spacing  | 53' x 52'     |
| Speed Bay       | 60'           |
| Dock Doors      | 132           |
| Dock Levelers   | 104           |
| Drive-In        | 4             |
| Truck Court     | 135′          |
| Trailer Parking | 468           |
| Auto Parking    | 376           |
| Sprinklers      | ESFR          |
| Power           | 3p - 3000a    |