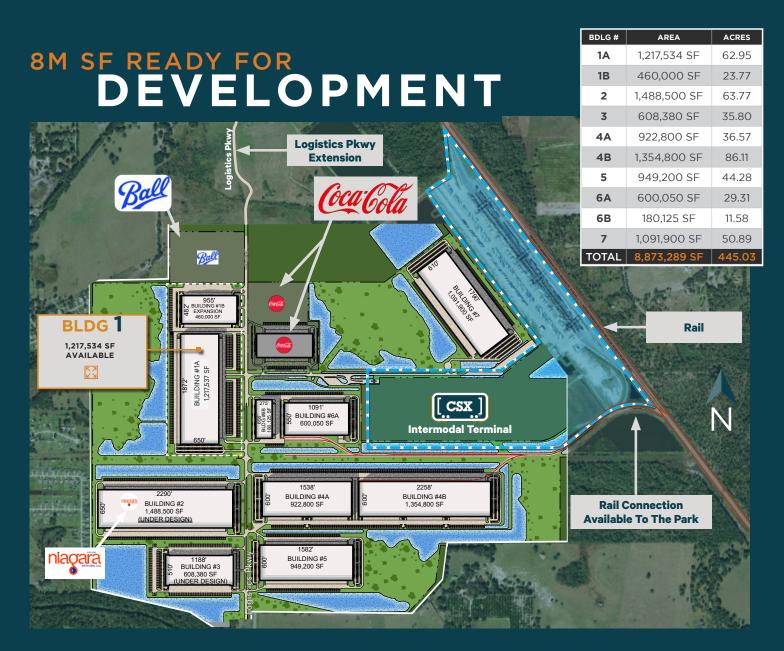

## **PROPERTY OVERVIEW**

The Central Florida Integrated Logistics Park is 930 acres of developable land that can accommodate over 8 million sq ft of development in proximity to major thoroughfares and the CSX Rail Intermodal Facility. The park's strong infrastructure of utilities can accommodate a wide variety of users from food and cold storage to manufacturers and statewide logistics companies.

# PROPERTY HIGHLIGHTS

- Available: BLDG 1 (200,000 1,217,534 SF)
- CSX Intermodal Terminal: Dedicated rail line to park
- Drayage Cost Reductions: On-site use of hostler trucks
- **Statewide Access:** Offering significant cost savings for companies distributing throughout the state
- Strong Infrastructure Of Utilities: Can Accommodate a Wide Variety Of Users From Food and Cold Storage to Manufacturers and Statewide Logistics Companies
- Labor Training Opportunities From Polk State College

# STATEWIDE ACCESS

Located in the geographic center of Florida, the Central Florida Integrated Logistics Park offers significant cost savings for companies distributing throughout the state. This premiere development is strategically situated adjacent to the CSX rail line with direct access to US-27 and SR-60, offering users a supreme intermodal network to leverage.