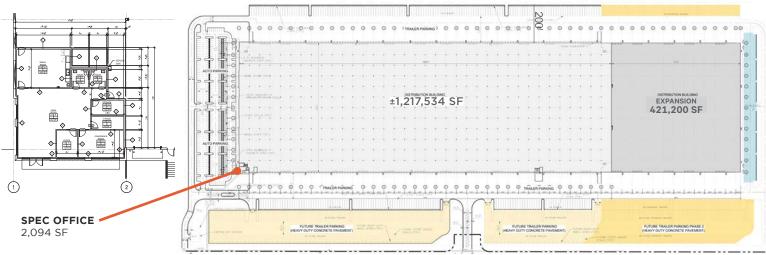

# AVAILABLE NOW

### 1.2 MSF SPEC BUILDING | 40' CLEAR HEIGHT | CLASS A | CROSS-DOCK | ESFR

| BLDG #1         |               |
|-----------------|---------------|
| Total SF        | 1,217,534 SF  |
| Spec Office     | 2,094 SF      |
| Clear Height    | 40'           |
| Dimensions      | 1,872' x 650' |
| Column Spacing  | 53' x 52'     |
| Speed Bay       | 60'           |
| Dock Doors      | 132           |
| Dock Levelers   | 104           |
| Drive-In        | 4             |
| Truck Court     | 135′          |
| Trailer Parking | 468           |
| Auto Parking    | 376           |
| Sprinklers      | ESFR          |
| Power           | 3p - 3000a    |

| BLDG # 1A EXPANSION |            |
|---------------------|------------|
| Total SF            | 421,200 SF |
| Dock Doors          | 46         |
| Dock Levelers       | 40         |
| Trailer Parking     | 208        |
| Auto Parking        | 128        |