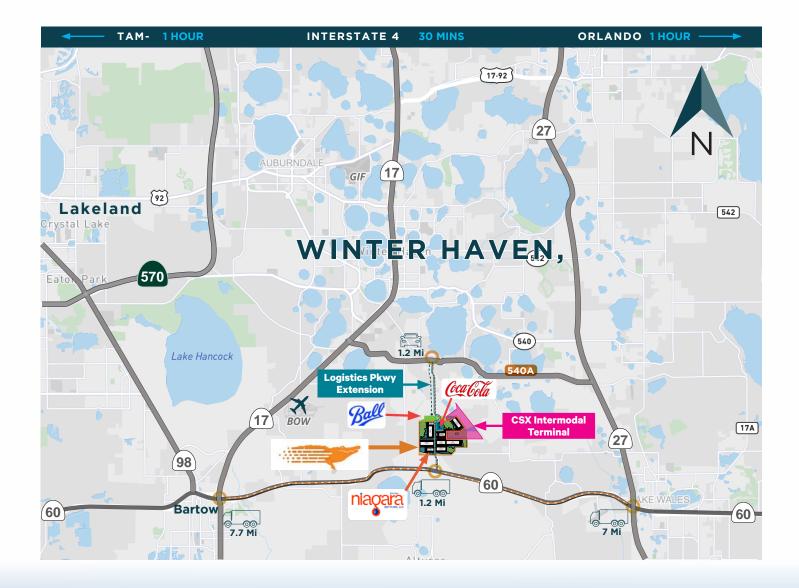

# STATEWIDE ACCESS

Located in the geographic center of Florida, the Central Florida Integrated Logistics Park offers significant cost savings for companies distributing throughout the state. This premiere development is strategically situated adjacent to the CSX rail line with direct access to US-27 and SR-60, offering users a supreme intermodal network to leverage.

# PROPERTY HIGHLIGHTS

- Available: BLDG 1 (200,000 1,217,534 SF)
- CSX Intermodal Terminal: Dedicated rail line to park
- Drayage Cost Reductions: On-site use of hostler trucks
- **Statewide Access:** Offering significant cost savings for companies distributing throughout the state
- Strong Infrastructure Of Utilities: Can Accommodate a Wide Variety Of Users From Food and Cold Storage to Manufacturers and Statewide Logistics Companies
- Labor Training Opportunities From Polk State College