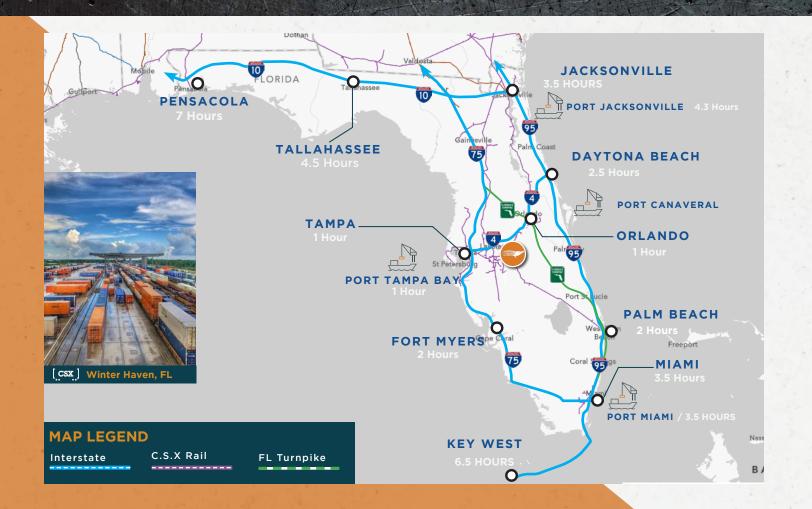

# STATEWIDE ACCESS

Located in the geographic center of Florida, the Central Florida Integrated Logistics Park offers significant cost savings for companies distributing throughout the state. This premiere development is strategically situated adjacent to the CSX rail line with direct access to US-27 and SR-60, offering users a supreme intermodal network to leverage.