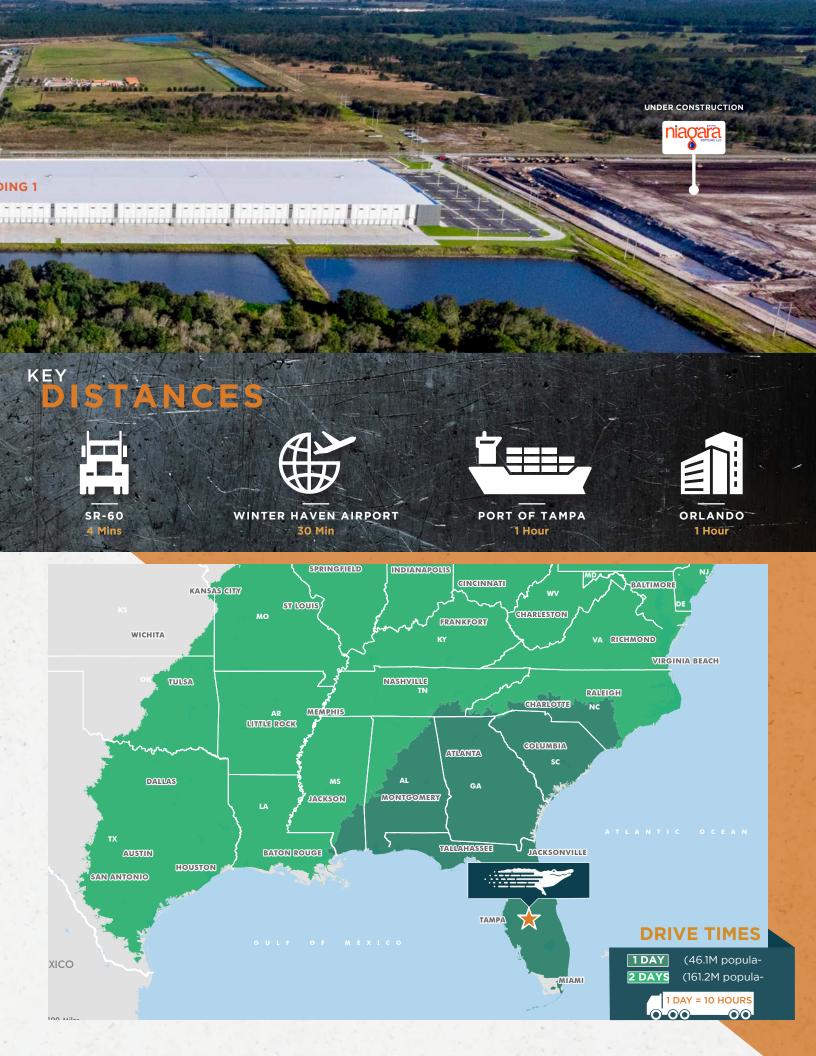

# STATEWIDE ACCESS

Located in the geographic center of Florida, the Central Florida Integrated Logistics Park offers significant cost savings for companies distributing throughout the state. This premiere development is strategically situated adjacent to the CSX rail line with direct access to US-27 and SR-60, offering users a supreme intermodal network to leverage.

### **POPULATION** (30M RADIUS)

### EMPLOYMENT (30 M RADIUS)

413,224

39,179

BUSINESSES

LABOR FORCE