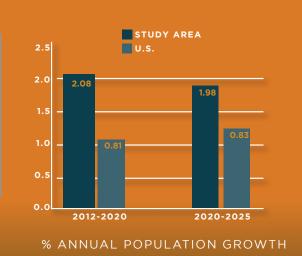

www.cflilp.com





## **PROPERTY OVERVIEW**

The Central Florida Integrated Logistics Park is 930 acres of developable land that can accommodate over 8 million sq ft of development in proximity to major thoroughfares and the CSX Rail Intermodal Facility. The park's strong infrastructure of utilities can accommodate a wide variety of users from food and cold storage to manufacturers and statewide logistics companies.





# OPPORTUNITY ZONE



## DEVELOPMENT FRIENDLY CITY & COUNTY, INCENTIVES AVAILABLE:



Polk County Ad Valorem Tax Exemption (AVTE) Polk County Impact Fee Mitigation Program Duke Energy Economic Development Rider Program TECO Energy Economic Development Rider Program Foreign Trade Zone (FTZ 79)



Click or scan here for more information

### **POPULATION** (30M RADIUS)





### EMPLOYMENT (30 M RADIUS)

413,224

39,179

BUSINESSES



LABOR FORCE

# AVAILABLE NOW

### 1.2 MSF SPEC BUILDING | 40' CLEAR HEIGHT | CLASS A | CROSS-DOCK | ESFR

| BLDG #1         |               |
|-----------------|---------------|
| Total SF        | 1,217,534 SF  |
| Spec Office     | 2,094 SF      |
| Clear Height    | 40'           |
| Dimensions      | 1,872' x 650' |
| Column Spacing  | 53' x 52'     |
| Speed Bay       | 60'           |
| Dock Doors      | 132           |
| Dock Levelers   | 104           |
| Drive-In        | 4             |
| Truck Court     | 135′          |
| Trailer Parking | 468           |
| Auto Parking    | 376           |
| Sprinklers      | ESFR          |
| Power           | 3p - 3000a    |



| BLDG # 1A EXPANSION |            |
|--------------