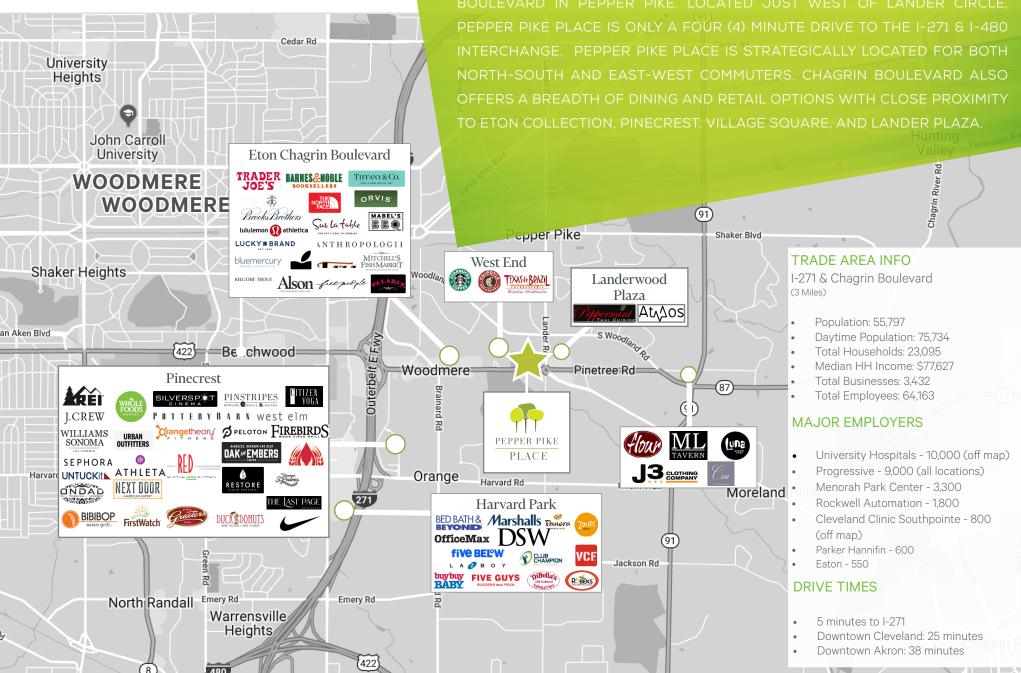

30195 CHAGRIN BOULEVARD | PEPPER PIKE, OHIO

**EXCLUSIVE LEASING BY** 

PEPPER PIKE PLACE WAS CONSTRUCTED IN 1980 AND REMAINS ONE OF THE PREMIER PROFESSIONAL OFFICE BUILDINGS ON THE CHAGRIN CORRIDOR. EXTENSIVE INTERIOR RENOVATIONS COMPLETED IN 2022 TO ENSURE PEPPER PIKE PLACE WILL SET THE BAR FOR CLASS A OFFICE SPACE IN CLEVELAND.