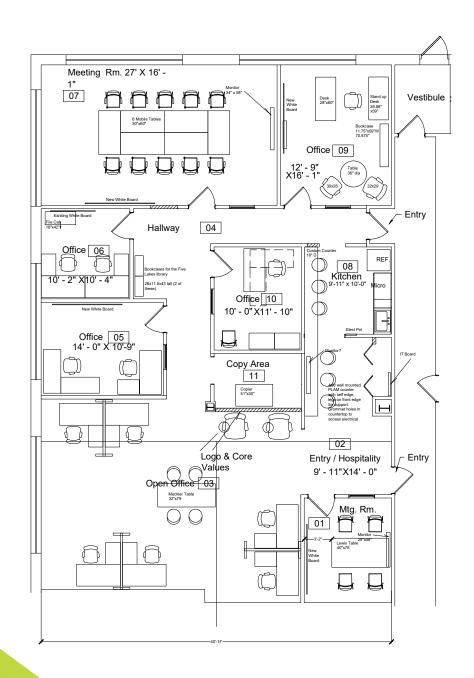

## FLOOR PLAN - SUITE 114

2,860 RSF

PEPPER PIKE PLACE OFFERS A PREMIER BUSINESS LOCATION ON CHAGRIN

FOR MORE INFORMATION
PLEASE CONTACT