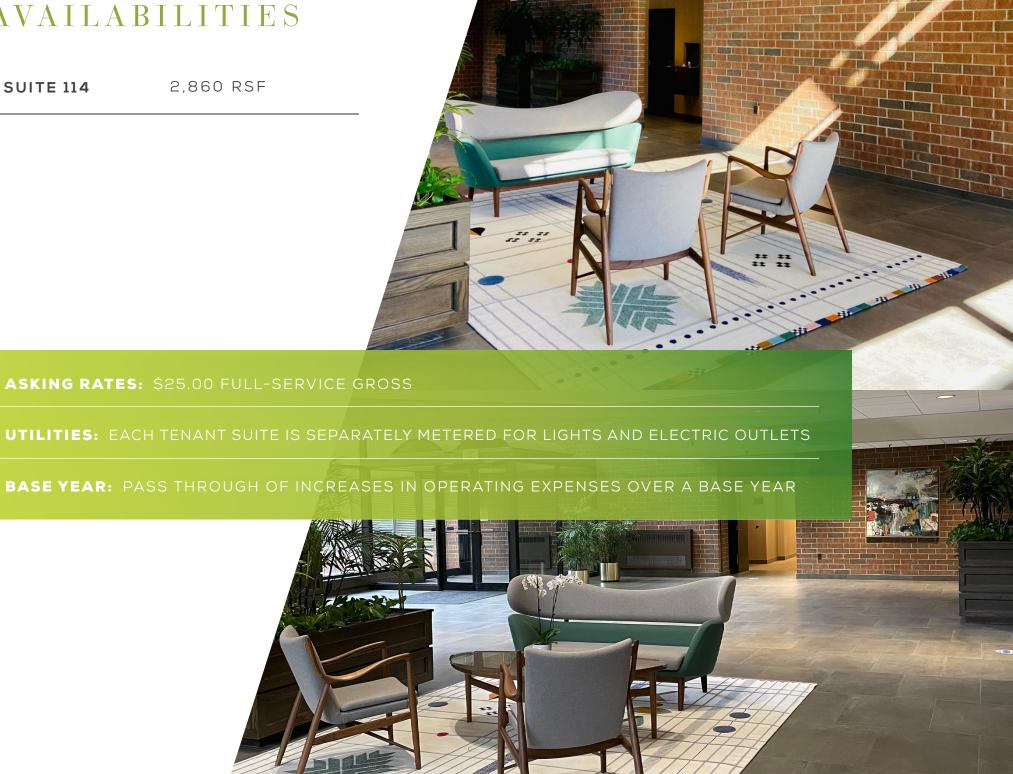

/RENOVATED | 1980/2022                                                                                                                      |
| SPACE AVAILABLE      | 7,596 SF                                                                                                                       |
| COMMON AREA FACTOR   | 14%                                                                                                                            |
|                      |                                                                                                                                |
| HVAC                 | OWNER INVESTING IN STATE-OF-THE-ART HVAC UPGRADES AND TECHNOLOGY TO MAXIMIZE EFFICIENCY AND SAFETY OF BUILDING AIR CIRCULATION |

## AVAILABILITIES

SUITE 114

2,860 RSF



## FLOOR PLAN - SUITE 114

2,860 RSF







PEPPER PIKE PLACE OFFERS A PREMIER BUSINESS LOCATION ON CHAGRIN



FOR MORE INFORMATION
PLEASE CONTACT

## **STEPHEN MORRIS**

Associate +1 216 658 611

stephen.morris2@cbre.com

## ROBERT LEIBOLD

Vice President +1 216 363 6449 robert.leibold@cbre.com

© 2022 CBRE, Inc. All rights reserved. This information has been obtained from sources believed reliable, but has not been verified for accuracy or completeness. Any projections, opinions, or estimates are subject to uncertainty. The information may not represent the current or future performance of the property. You and your advisors should conduct a careful, independent investigation of the property and verify all information. Any reliance on this information is solely at your own risk. CBRE a